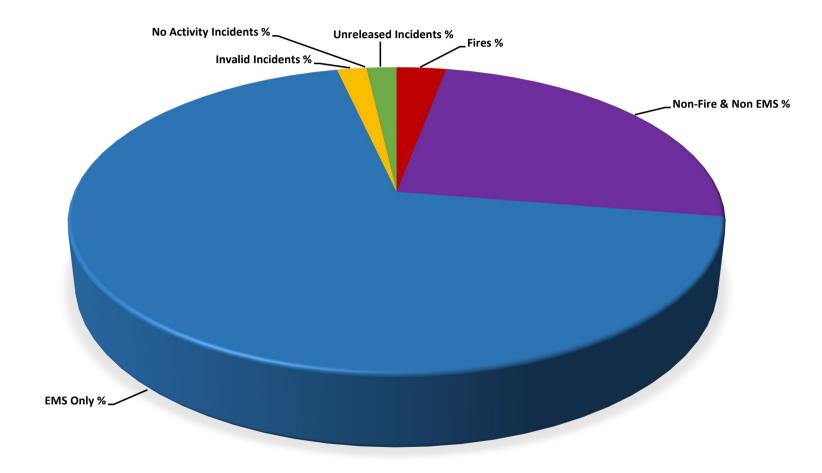

## AZ State Reporting Status: 1/1/2022 -12/31/2022

| FDs | Incidents | Fires  |       | Non-Fire & Non<br>EMS |        | EMS Only |        | Invalid Incidents |       | No Activity<br>Incidents |       | Unreleased<br>Incidents |       |
|-----|-----------|--------|-------|-----------------------|--------|----------|--------|-------------------|-------|--------------------------|-------|-------------------------|-------|
|     |           | #      | %     | #                     | %      | #        | %      | #                 | %     | #                        | %     | #                       | %     |
| 139 | 736,798   | 22,193 | 3.01% | 189,366               | 25.55% | 525,239  | 71.29% | 13,324            | 1.81% | 106                      | 0.01% | 13,324                  | 1.81% |