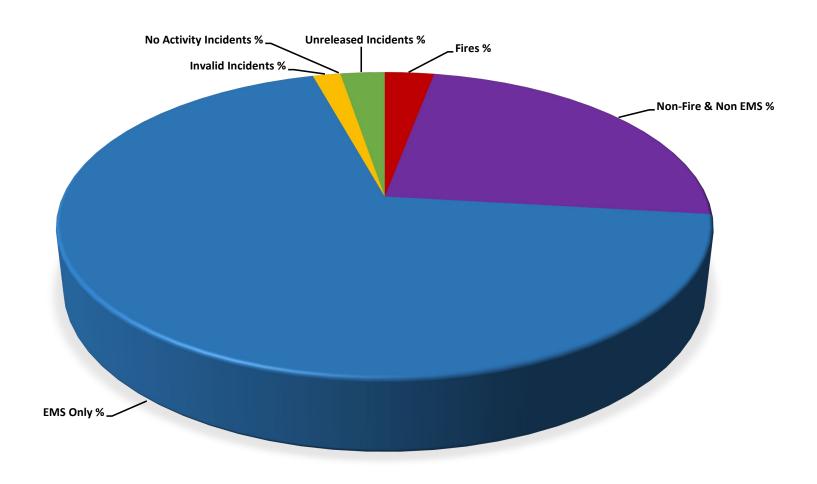

AZ State Reporting Status: 1/1/2020 -12/31/2020

| FDs | Incidents | Fires  |       | Non-Fire & Non<br>EMS |        | EMS Only |        | Invalid Incidents |       | No Activity<br>Incidents |       | Unreleased<br>Incidents |       |
|-----|-----------|--------|-------|-----------------------|--------|----------|--------|-------------------|-------|--------------------------|-------|-------------------------|-------|
|     |           | #      | %     | #                     | %      | #        | %      | #                 | %     | #                        | %     | #                       | %     |
| 126 | 571,874   | 17,348 | 3.03% | 143,252               | 25.01% | 411,274  | 71.92% | 9,724             | 1.70% | 0                        | 0.00% | 15,652                  | 2.74% |