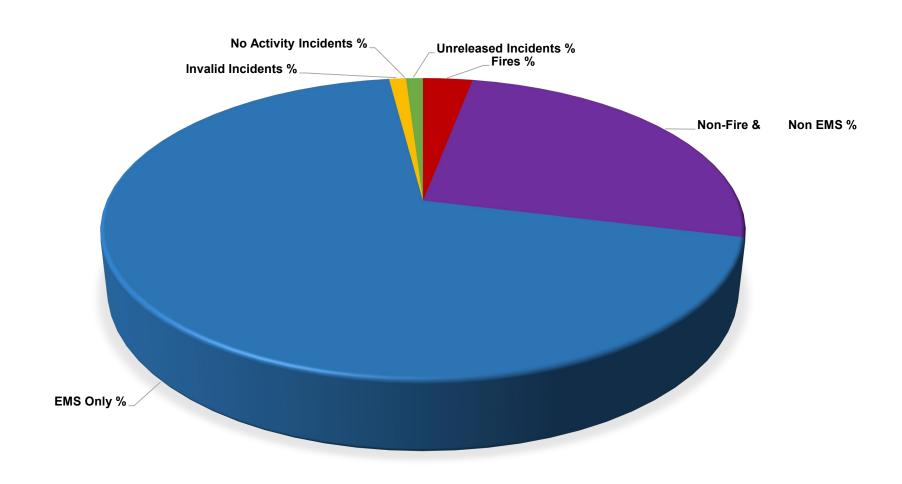

AZ State Reporting Status: 1/1/2019 -12/31/2019

|     | Incidents | Fires  |       | Non-Fire &<br>Non EMS |        | EMS Only |        | Invalid Incidents |       | No Activity Incidents |       | Unreleased<br>Incidents |       |
|-----|-----------|--------|-------|-----------------------|--------|----------|--------|-------------------|-------|-----------------------|-------|-------------------------|-------|
|     |           | #      | %     | #                     | %      | #        | %      | #                 | %     | #                     | %     | #                       | %     |
| 129 | 610,238   | 18,514 | 3.03% | 161,755               | 26.42% | 429,969  | 70.46% | 6,335             | 1.04% | 0                     | 0.00% | 6,335                   | 1.04% |