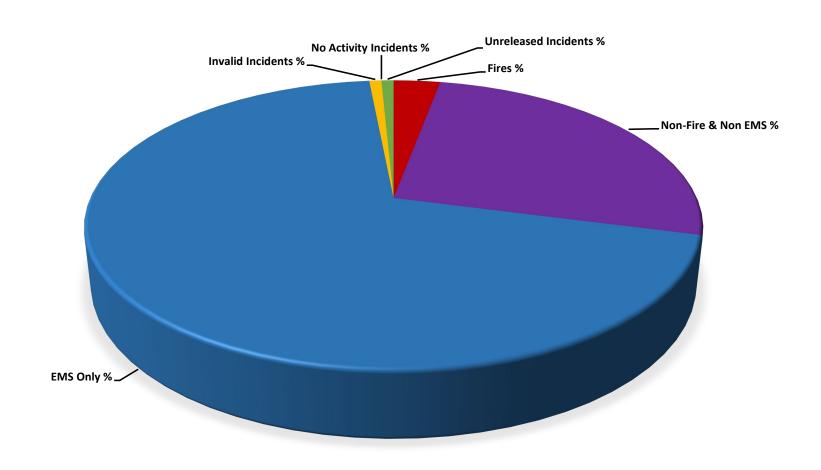

AZ State Reporting Status: 1/1/2018 - 12/31/2018

| FD | FDs | Incidents | Fires  |       | Non-Fire & Non<br>EMS |        | EMS Only |        | Invalid<br>Incidents |       | No Activity<br>Incidents |       | Unreleased<br>Incidents |       |
|----|-----|-----------|--------|-------|-----------------------|--------|----------|--------|----------------------|-------|--------------------------|-------|-------------------------|-------|
|    |     |           | #      | %     | #                     | %      | #        | %      | #                    | %     | #                        | %     | #                       | %     |
|    | 127 | 606,893   | 17,971 | 2.96% | 161,641               | 26.53% | 427,281  | 70.40% | 4,685                | 0.77% | 0                        | 0.00% | 4,685                   | 0.77% |