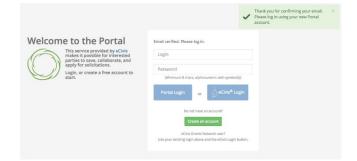

# Welcome to the Portal

This service provided by eCivis makes it possible for interested parties to save, collaborate, and apply for solicitations.

Login, or create a free account to start.

| Password       |             |             |                         |
|----------------|-------------|-------------|-------------------------|
| (Minimum 8 cha | irs, alphan | umeric with | symbol(s))              |
| Portal Login   | or          | ∲eC         | ivis <sup>®</sup> Login |
| Dor            | not have a  | n account?  |                         |
| c              | reate an a  | account     |                         |