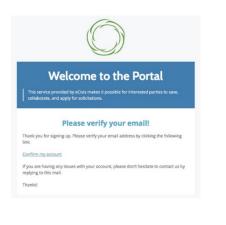

4. After clicking *Sign up* you will be sent an email confirming your email address to complete the process:

| $\bigcirc$                                                                       | ≡                                                                                                                                                                                                                                                                                                                                                                                                                                       | David Shea 🛛 😁 Log out                                                                                                                        |
|----------------------------------------------------------------------------------|-----------------------------------------------------------------------------------------------------------------------------------------------------------------------------------------------------------------------------------------------------------------------------------------------------------------------------------------------------------------------------------------------------------------------------------------|-----------------------------------------------------------------------------------------------------------------------------------------------|
| <ul> <li>✤ My Applications</li> <li>✤ My Awards</li> <li>▲ My Profile</li> </ul> | Government Organization                                                                                                                                                                                                                                                                                                                                                                                                                 |                                                                                                                                               |
|                                                                                  | Application Submission Draft           Grant Application         Budget Worksheet           Sign In/Sign Up Instructions           For New Users:           By clicking Sign Up, you will be prompted to<br>entor your email address and oreate a<br>paseword. Your password must be at least 8<br>characters in length. Once you have chosen<br>your paseword, your account will be created<br>and you will gain access to the portal. | Sign In Log in with your Grant Management System account By accessing this system through this log in button, you agree to the Privacy Policy |